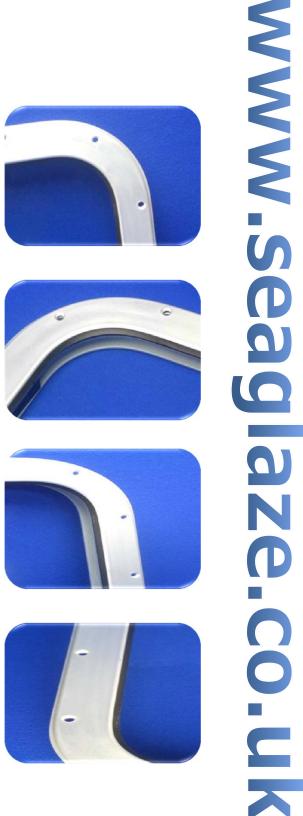

## Windows – Through Fixed

| Fixings | Visible          |
|---------|------------------|
| Glazing | 4mm to 8mm       |
| Corners | Mitred or Radius |
| Radius  | Minimum 50mm     |
| Trim    | Box or Flat Trim |

- Our Series 02 Through fixed section is a slightly larger and heavier version of our Series 01. It remains lightweight and elegant and is suitable for Estuary and Coastal offshore vessels.
- This frame section is solidly constructed from aluminium. The fixings are visible on the surface of the frame.
- This section accepts glazing from 4mm to 8mm in thickness, so the window sizes can be larger, heavier and more rugged than Series 01. A range of types glazing is available too.
- Available as fixed, sliding, half drop, hinged or as a hopper window. These have a choice of either mitred or radius corners (min radius 50 mm).