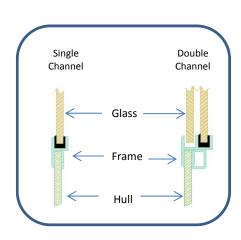

## Windows – Through Fixed

| Fixings | Visible          |
|---------|------------------|
| Glazing | 4mm to 8mm       |
| Corners | Mitred or Radius |
| Radius  | Minimum 50mm     |
| Trim    | Box or Flat Trim |

- Our Series 02 Through fixed section is a slightly larger and heavier version of our Series 01. It remains lightweight and elegant and is suitable for Estuary and Coastal offshore vessels.
- This frame section is solidly constructed from aluminium. The fixings are visible on the surface of the frame.
- This section accepts glazing from 4mm to 8mm in thickness, so the window sizes can be larger, heavier and more rugged than Series 01. A range of types glazing is available too.
- Available as fixed, sliding, half drop, hinged or as a hopper window. These have a choice of either mitred or radius corners (min radius 50 mm).